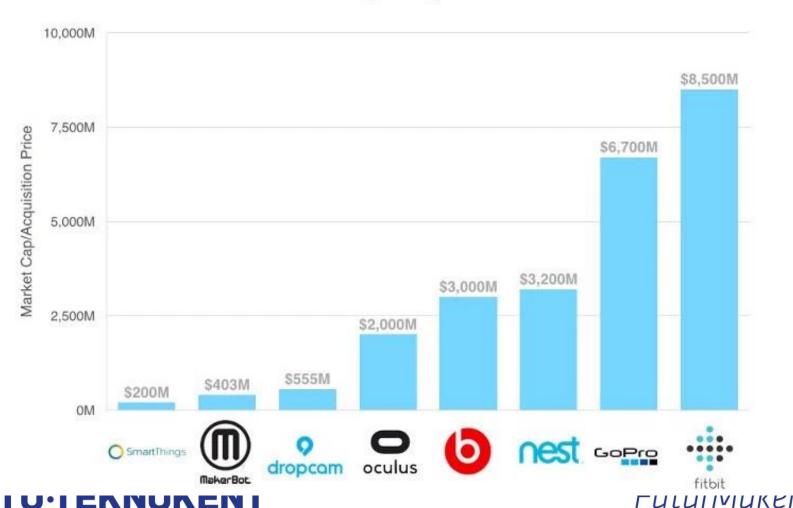

# Consumer Hardware Startup Exits

### **Apple's largest-ever purchase**

Apple has sealed a \$3 billion deal to buy Beats Electronics, a headphone maker and music streaming service. The acquisition will boost Apple's challenge to Spotify – the streaming music leader of the moment