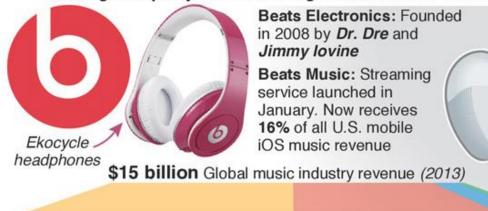

### **Apple's largest-ever purchase**

Apple has sealed a \$3 billion deal to buy Beats Electronics, a headphone maker and music streaming service. The acquisition will boost Apple's challenge to Spotify – the streaming music leader of the moment

\$7.65 billion Physical sales

\$6 billion
Digital downloads

| Apple | e's acquisitions                                                                                            | Value              |
|-------|-------------------------------------------------------------------------------------------------------------|--------------------|
| 1997  | NeXT computers                                                                                              | \$400m             |
| 2008  | PA Semi microchips                                                                                          | \$278m             |
| 2010  | Quattro Wireless mobile ads Siri voice technology Polar Rose facial recognition softw WiGear wireless heads |                    |
| 2011  | C3 Technologies<br>next-generation 3D ma                                                                    | \$154m             |
| 2012  | Anobit flash memory Chomp app store sear                                                                    | <b>\$390m</b> ch – |

Redmatica music editing

AuthenTec biometrics \$393m

|      | oon Periorming rights — Oom Synchronisation reve       | enue*                                     |
|------|--------------------------------------------------------|-------------------------------------------|
| 2012 | Color Labs photo, video sharing social network         | \$7m                                      |
| 2013 | 3D motion sensors                                      | \$10m<br>ite<br>\$35m<br>\$350m<br>\$200m |
| 2014 | TestFlight iOS beta app testing plat Beats Electronics | form<br>\$3bn                             |