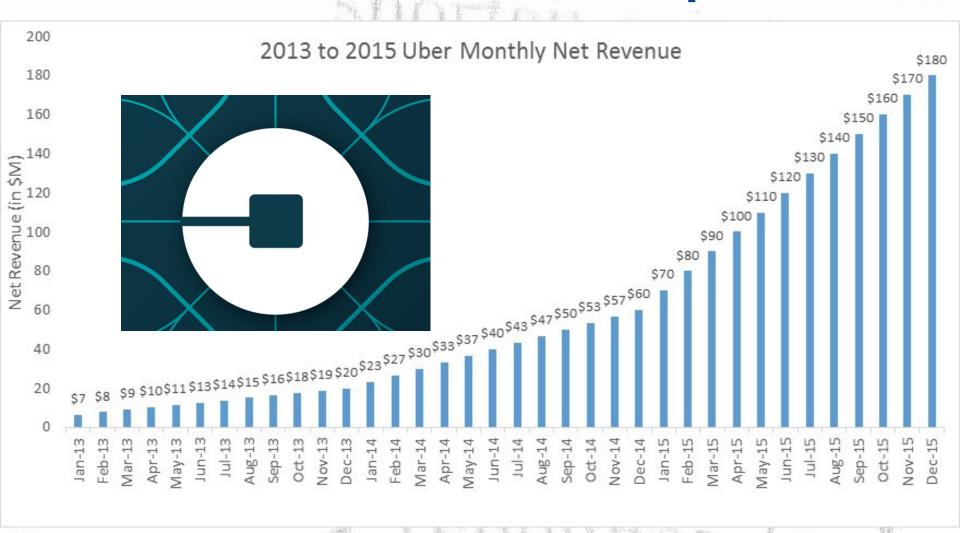

|

<sup>\*</sup> http://www.kauffman.org/newsroom/2013/05/a-tale-of-two-entrepreneurs-new-kauffman-paper-highlights-different-types-and-their-roles-in-economy

# **Innovation Driven Entrepreurship\***



\* http://www.kauffman.org/newsroom/2013/05/a-tale-of-two-entrepreneurs-new-kauffman-paper-highlights-different-types-and-their-roles-in-economy

**ODTU-TEKNOKENT** 







# Consumer Hardware Startup Exits





### **Apple's largest-ever purchase**

Apple has sealed a \$3 billion deal to buy Beats Electronics, a headphone maker and music streaming service. The acquisition will boost Apple's challenge to Spotify – the streaming music leader of the moment



\$7.65 billion Physical sales

\$6 billion
Digital downloads

| Apple | e's acquisitions                                                                                            | Value              |
|-------|-------------------------------------------------------------------------------------------------------------|--------------------|
| 1997  | NeXT computers                                                                                              | \$400m             |
| 2008  | PA Semi micr