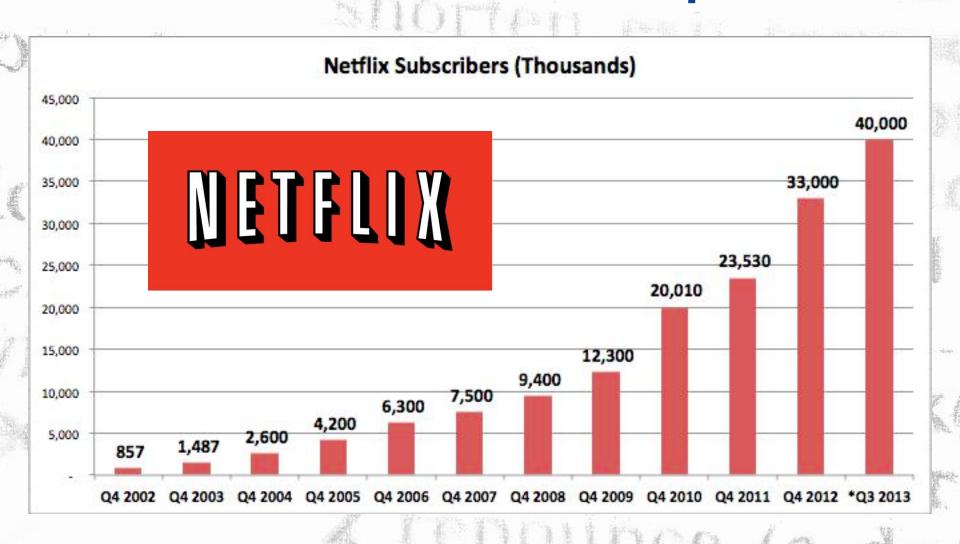

|

<sup>\*</sup> http://www.kauffman.org/newsroom/2013/05/a-tale-of-two-entrepreneurs-new-kauffman-paper-highlights-different-types-and-their-roles-in-economy

# **Innovation Driven Entrepreurship\***



\* http://www.kauffman.org/newsroom/2013/05/a-tale-of-two-entrepreneurs-new-kauffman-paper-highlights-different-types-and-their-roles-in-economy

**ODTU-TEKNOKENT** 







# Consumer Hardware Startup Exits





### **Apple's largest-ever purchase**

Apple has sealed a \$3 billion deal to buy Beats Electronics, a headphone maker and music streaming service. The acquisition will boost Apple's challenge to Spotify – the streaming music leader of the moment



\$7.65 billion Physical sales

\$6 billion
Digital downloads

| Apple | e's acquisitions                                                                                            | Value              |
|-------|-------------------------------------------------------------------------------------------------------------|--------------------|
| 1997  | NeXT computers                                                                                              | \$400m             |
| 2008  | PA Semi mi